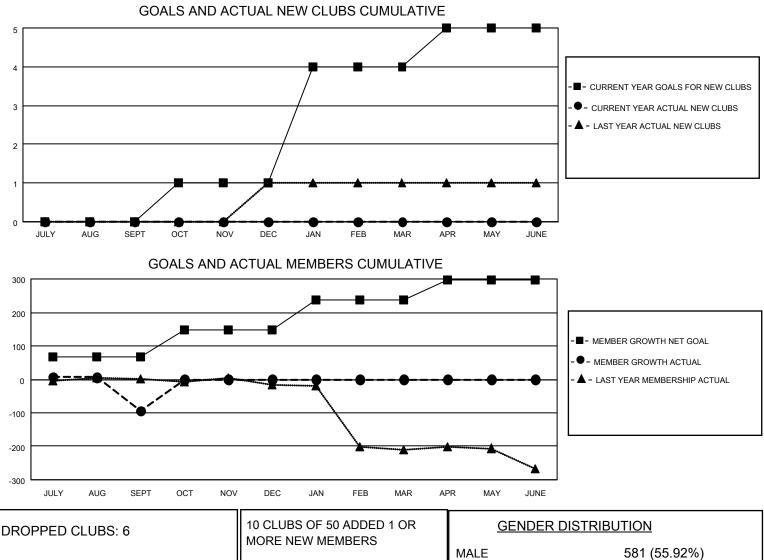

## LOCATION ZAMBIA

District 413

Results as of: 9/30/2021

| Clubs                 |               |           |               | Members               |                       |                         |                                                    |
|-----------------------|---------------|-----------|---------------|-----------------------|-----------------------|-------------------------|----------------------------------------------------|
| RESULTS FOR 2021-2022 |               |           |               | RESULTS FOR 2021-2022 |                       |                         |                                                    |
| QUARTER               | NEW CLUB GOAL | NEW CLUBS | DROPPED CLUBS | QUARTER               | ER GROWTH NET<br>GOAL | MEMBER GROWTH<br>ACTUAL | DROPPED<br>MEMBERS ACTUAL<br>(including transfers) |
| JULY/AUG/SEPT         | 0             | 0         | 6             | JULY/AUG/SEPT         | 68                    | 65                      | 113                                                |
| OCT/NOV/DEC           | 1             | 0         | 0             | OCT/NOV/DEC           | 80                    | 0                       | 0                                                  |
| JAN/FEB/MAR           | 3             | 0         | 0             | JAN/FEB/MAR           | 90                    | 0                       | 0                                                  |
| APR/MAY/JUNE          | 1             | 0         | 0             | APR/MAY/JUNE          | 60                    | 0                       | 0                                                  |

| DROPPED CLUBS: 6 |     | MORE NEW MEMBERS          | GENDER DISTRIBUTION       |              |  |
|------------------|-----|---------------------------|---------------------------|--------------|--|
|                  |     |                           | MALE                      | 581 (55.92%) |  |
|                  |     |                           | FEMALE                    | 458 (44.08%) |  |
| DROPPED MEMBERS  |     |                           | NON BINARY                | 0 (0.00%)    |  |
|                  | 4   |                           | PREFER NOT TO ANSWER      | 0 (0.00%)    |  |
| DECEASED         | 1   |                           |                           |              |  |
| CLUB CANCELLED   | 110 | CLICK HERE FOR CUMULATIVE | TOTAL FAMILY UNIT MEMBERS | 66           |  |
| OTHER            | 2   | MEMBERSHIP DATA           |                           |              |  |
| TOTAL            | 113 |                           | FAMILY MEMBERS PAYING HA  | LF DUES 34   |  |
|                  |     |                           |                           |              |  |
|                  |     |                           |                           |              |  |